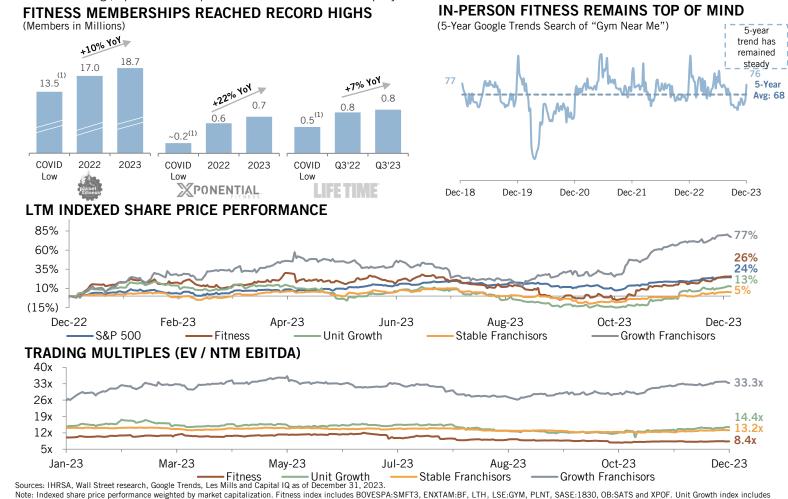

(1) Reflects Q4'20 or estimated quarterly COVID low.

Fitness | Q4 2023 1 Jefferies.com

BROS, EYE, FIVE, FND, MCW, and ULTA. Stable Franchisors index includes DENN, DIN, DPZ, DRVN, JACK, MCD, PZZA, QSR, WEN and YUM. Growth Franchisors index includes EWCZ and WING.