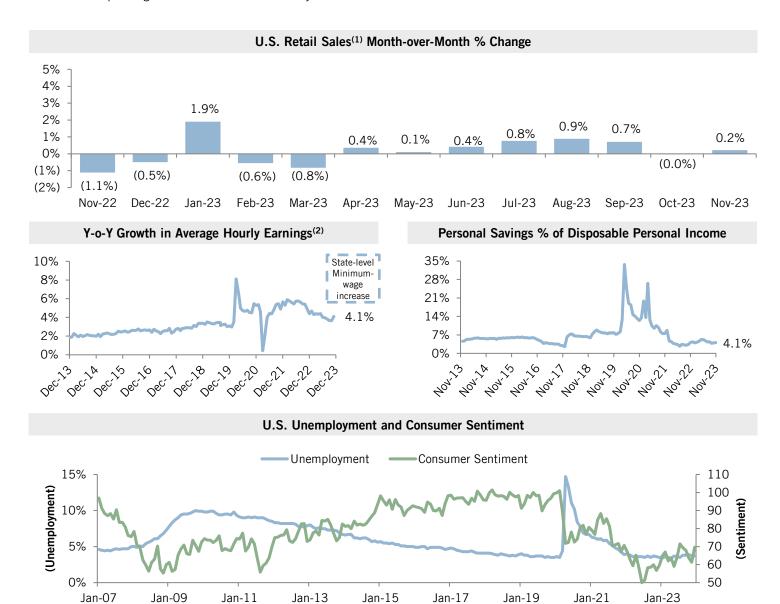

ne declined to \$3.09 per gallon, below its average of \$3.26 last year
- In December 2023, the Federal Reserve announced that it would keep the federal funds rates steady at 5.25 5.50% due to inflation dropping to 3.1% YoY in November
  - The Fed anticipates core inflation falling to 3.2% in 2023, 2.4% in 2024, 2.2% in 2025 and reaching the target 2% in 2026
- U.S. employers added 216,000 jobs in December 2023, up from 199,000 in November. Overall, the job market remains steady and the
   U.S. economy added ~2.7 million jobs over the past year
  - The unemployment rate remained unchanged at 3.7% in December 2023
  - As of January 2024, twenty-two states and more than three dozen cities increased their minimum wage which will help stimulate consumer spending and boost the overall economy



Sources: Jefferies Equity Research, U.S. Census Bureau and news sources.

) Reflects average hourly earnings of all employees, total private, seasonally adjusted.

**Jefferies** 

<sup>1)</sup> Reflects seasonally adjusted retail and food services sales excluding motor vehicle and parts sales.

## JEFFERIES' FITNESS INVESTMENT BANKING TEAM

## **Industry Coverage Team**



Steven Tricarico Managing Director Global Co-Head of Retail +1 (704) 943-7420 stricarico@jefferies.com



**Brian Wood** Managing Director +1 (310) 575-5222 bwood@jefferies.com



**Andrew Campion** Vice President +1 (980) 244-0403 acampion@jefferies.com



**Nick Barnes** Managing Director Mergers & Acquisitions +1 (646) 805-5404 nbarnes@jefferies.com



Ryan Mash Managing Director Mergers & Acquisitions +1 (212) 778-